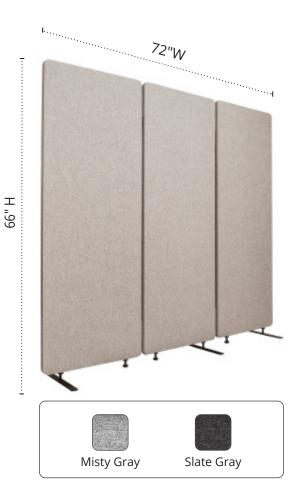

## **RECLAIM® 72x66 Room Divider**

## **Product Specifications**

| ·                                           |                                                                                |
|---------------------------------------------|--------------------------------------------------------------------------------|
| Item Number                                 | RCLM7266Z                                                                      |
| Brand                                       | RECLAIM®                                                                       |
| Material                                    | 100% Recycled PET<br>- Core: 60% post-consumer<br>- Fabric: 100% post-consumer |
| Colors                                      | Misty Gray (RCLM7266ZMG)<br>Slate Gray (RCLM7266ZSG)                           |
| Foot Material                               | Powder-Coated Steel                                                            |
| Number of Panels Included                   | 3                                                                              |
| Connector Type                              | Zipper                                                                         |
| Connector Size                              | 47"L                                                                           |
| Foot Type                                   | 1 Flat Foot, 1 Peg Foot per<br>panel                                           |
| Dimensions of Flat Foot                     | 1.375"W x 13.75"D                                                              |
| NRC Rating                                  | 0.85 (85% sound absorbency)                                                    |
| Panel Dimensions (without feet and zippers) | 23.6"W x 64"H x 1.25"D (each)                                                  |
| Total Dimensions (with feet and zippers)    | 72"W x 66"H x 1.25"D                                                           |
| Actual Panel Weight                         | 36.5 lbs.                                                                      |
| Actual Foot Weight                          | 5.5 lbs.                                                                       |
| Shipping Method                             | Ground                                                                         |
| Shipping Carton Dimensions                  | Box 1: 67"W x 26"H x 4"D<br>Box 2: 15"W x 13"H x 2"D                           |
| Shipping Weight                             | Box 1: 40 lbs.<br>Box 2: 6 lbs.                                                |
| Warranty                                    | 5 Year Limited Warranty                                                        |